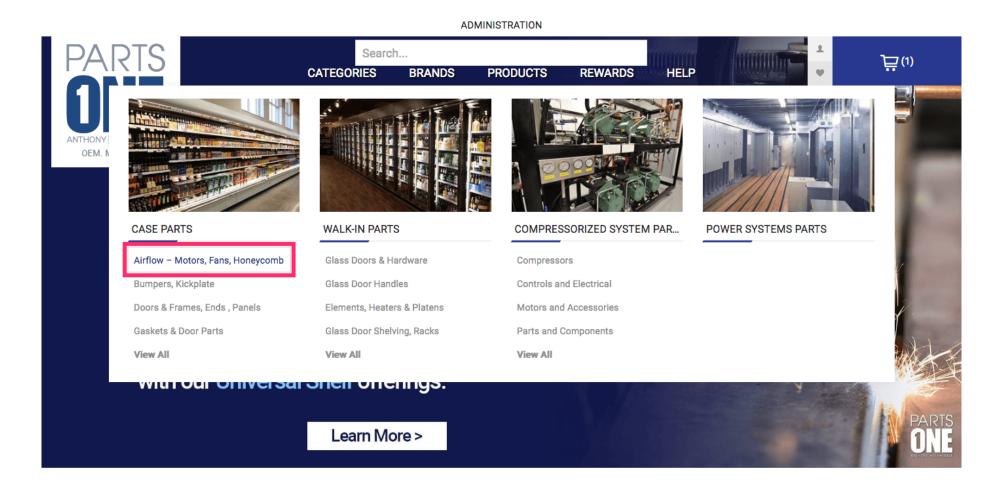

If you know what you are looking for on Parts One Store you can find it in a couple of ways.

Jan 11, 2019 1 of 8

To shop by department click the Categories button located on the top menu.

Jan 11, 2019 2 of 8