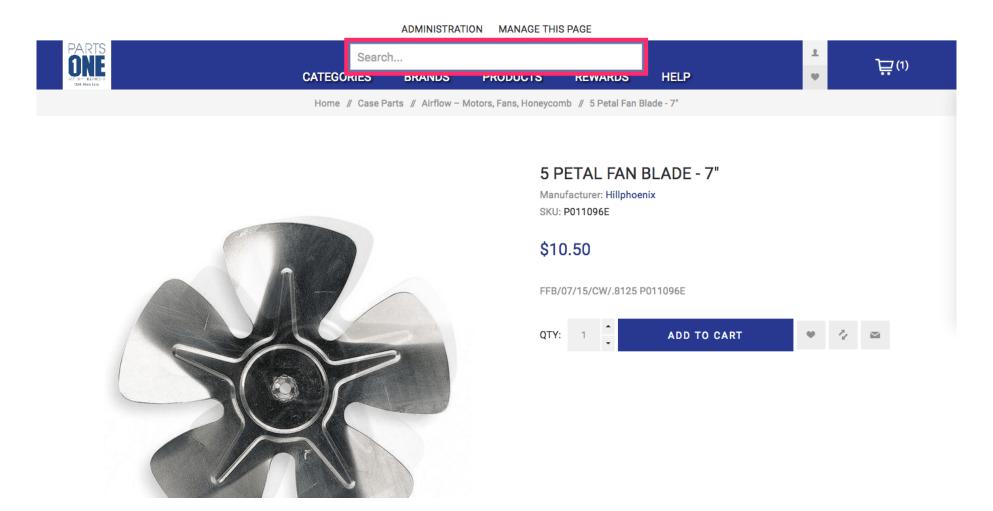

Jan 11, 2019 5 of 8

To search the SKU of the product you are looking for you can also enter it into the search field.

Jan 11, 2019 6 of 8

Doing this will forward you directly to the product's page if it is available.

Jan 11, 2019 7 of 8

Jan 11, 2019 8 of 8