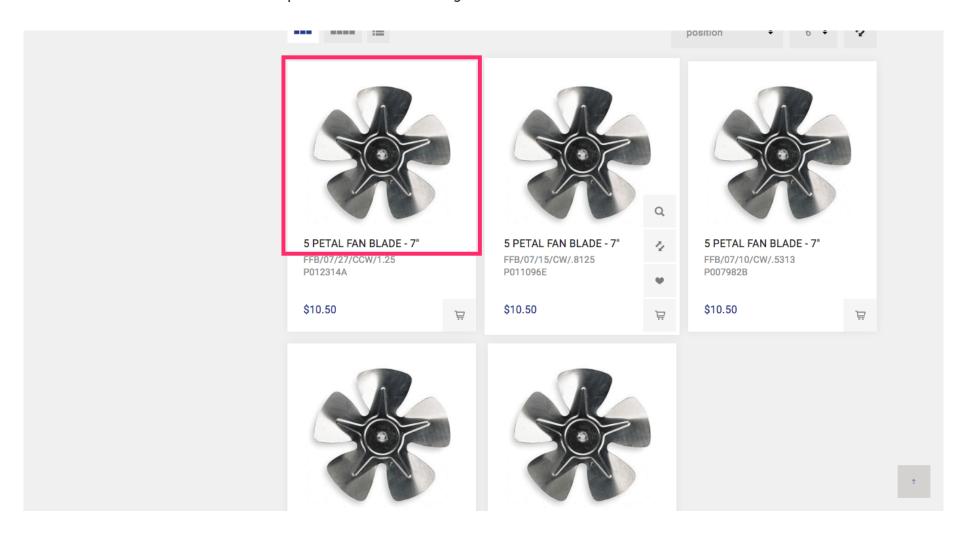

#### You can also search for products by name.

Jan 11, 2019 3 of 8

Type in the name of the part you are searching for and hit the enter button to search.

Jan 11, 2019 4 of 8

You will see all available parts related to your search.